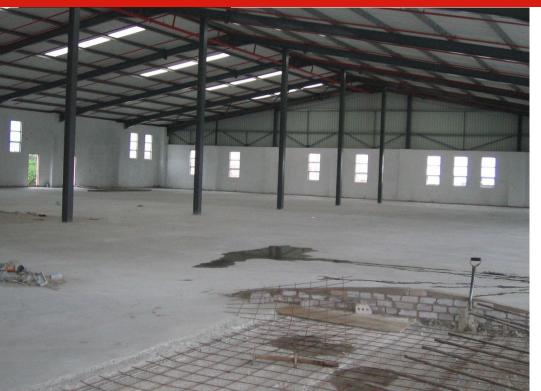

## Factory / Warehouse to Let

POA

Well located in central Pinetown. 2100m2 at an unbeatable rental. This warehouse is close to the M19 and M13.

### Sizes

Floor Size 2100m<sup>2</sup>

#### Interior

Air Conditioning Yes Power 3 Phase Yes