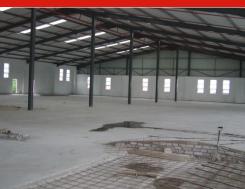

## WAREHOUSE TO LET

Well located in central Pinetown. 1000m2 at an unbeatable rental. This warehouse is close to the M19 and M13.