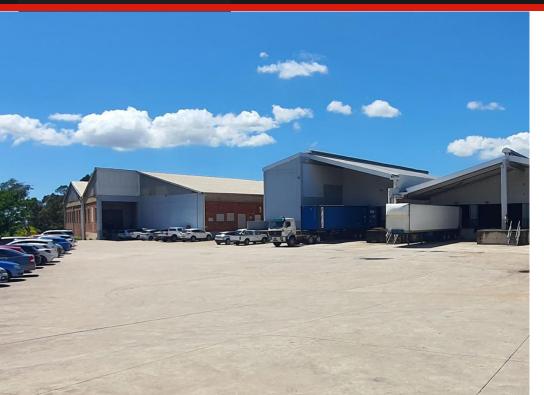

## WAREHOUSE TO LET

R66 per m<sup>2</sup>

Located in the industrial hub of New Germany, The Park is one of the largest fully secured industrial parks in the greater Durban area. With 24 hour access controlled security through five separate entrances, it offers Tenants a safe and secure environment and good road links