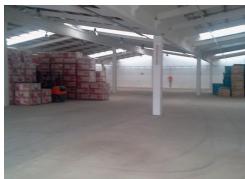

## WAREHOUSE TO LET

R66 per m<sup>2</sup>

Located in the industrial hub of New Germany, The Park is one of the largest fully secured industrial parks in the greater Durban area. With 24 hour access controlled security through five separate entrances, it offers Tenants a safe and secure environment and good road links

## **Features**

#### Sizes

Floor Size 12092m<sup>2</sup>

#### Interior

Air Conditioning Yes Power 3 Phase Yes

#### **Exterior**

Security Yes Carports / Parkings -

# Building Name - Zoning Industrial

**Gross Monthly Rental** Lease Period Availability R798,072 Excl VAT Negotiable Negotiable

#### Lease Excludes

-

### **Head Office**

Office Number (031) 335 3660 Fax Number (031) 335 3663 Email info@chalupskyproperties.com Address 88 Albert Terrace Point 4069