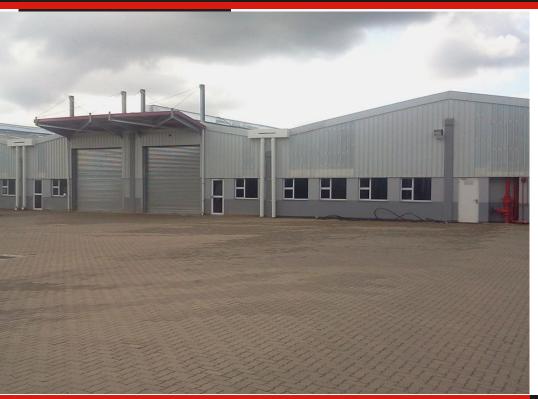

## WAREHOUSE TO LET

Located in the industrial hub of New Germany, The Park is one of the largest fully secured industrial parks in the greater Durban area. With 24 hour access controlled security through five separate entrances, it offers Tenants a safe and secure environment and good road links