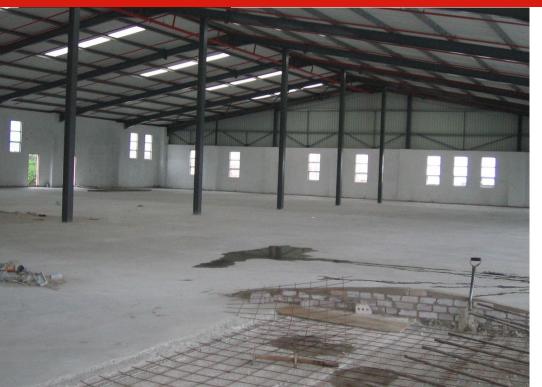

## WAREHOUSE TO LET

R50 per m<sup>2</sup>

Well located in central Pinetown at an unbeatable rental. This warehouse is close to the M19 and M13.Central to Westmead, New Germany and Pinetown this property is in a secure complex. The Park is one of the largest fully secured industrial parks in the greater Durban area. With 24 hour access controlled security, it offers Tenants a safe and secure environment and good road links to Durban's northern and southern industrial corridors

## **Features**

Sizes

Floor Size 2100m<sup>2</sup>

Interior

Air Conditioning Yes Power 3 Phase Yes

**Exterior** 

Security Yes Carports / Parkings -

Building Name - Zoning Industrial