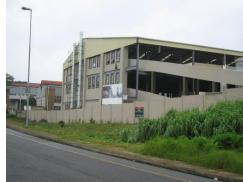

## WAREHOUSE TO LET

R50 per m<sup>2</sup>

Well located in central Pinetown at an unbeatable rental. This warehouse is close to the M19 and M13.Central to Westmead, New Germany and Pinetown this property is in a secure complex. The Park is one of the largest fully secured industrial parks in the greater Durban area. With 24 hour access controlled security, it offers Tenants a safe and secure environment and good road links to Durban's northern and southern industrial corridors

## **Features**

Sizes

Floor Size 2100m<sup>2</sup>

Interior

Air Conditioning Yes Power 3 Phase Yes

**Exterior** 

Security Yes Carports / Parkings -

Building Name - Zoning Industrial