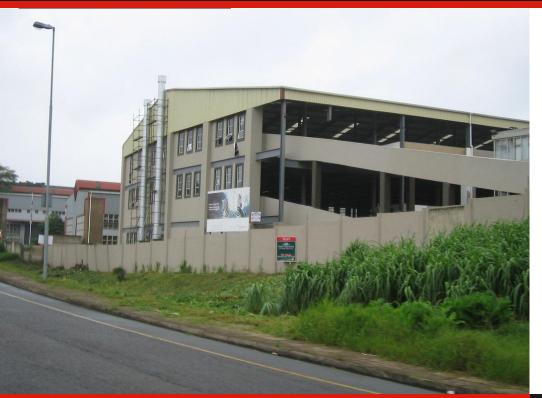

# Factory / Warehouse to Let

R50 per m<sup>2</sup>

Well located in central Westmead at an unbeatable rental. This warehouse is close to the M19 and M13.Central to Westmead, New Germany and Pinetown this property is in a secure complex. The Park is one of the largest fully secured industrial parks in the greater Durban area. With 24 hour access controlled security, it offers Tenants a safe and secure environment and good road links to Durban's northern and southern industrial corridors

### Sizes

Floor Size 1000m<sup>2</sup>

## Building Name -

Zoning Industrial