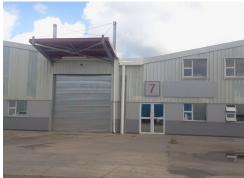

## WAREHOUSE TO LET

R65 per m<sup>2</sup>

Located in the industrial hub of New Germany, The Park is one of the largest fully secured industrial parks in the greater Durban area. With 24 hour access controlled security through five separate entrances, it offers Tenants a safe and secure environment and good road links

# Building Name - Zoning Industrial

**Gross Monthly Rental** Lease Period Availability R247,500 Excl VAT Negotiable Negotiable