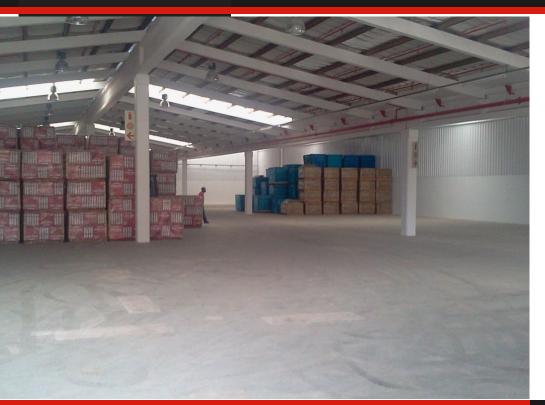

## WAREHOUSE TO LET

R65 per m<sup>2</sup>

Located in the industrial hub of New Germany, The Park is one of the largest fully secured industrial parks in the greater Durban area. With 24 hour access controlled security through five separate entrances, it offers Tenants a safe and secure environment and good road links

### Sizes

Floor Size 3800m<sup>2</sup>

# Building Name - Zoning Industrial

**Gross Monthly Rental** Lease Period Availability R247,500 Excl VAT Negotiable Negotiable