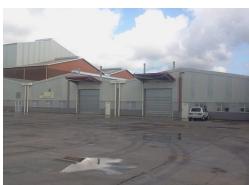

## WAREHOUSE TO LET

R65 per m<sup>2</sup>

Located in the industrial hub of New Germany, The Park is one of the largest fully secured industrial parks in the greater Durban area. With 24 hour access controlled security through five separate entrances, it offers Tenants a safe and secure environment and good road links

# Building Name - Zoning Industrial

**Gross Monthly Rental** Lease Period Availability R247,500 Excl VAT Negotiable Negotiable