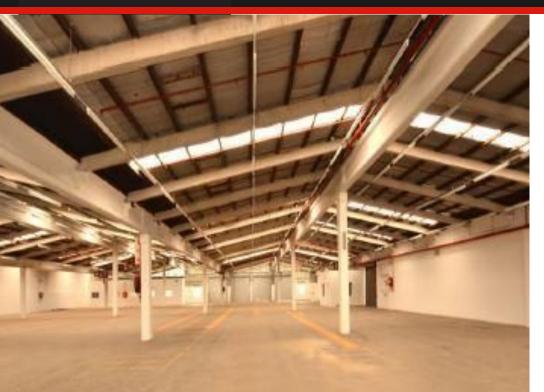

# WAREHOUSE TO LET

POA

Central New Germany in a secure complex. This warehouse has 2 ground level roller doors and 2 Doc Loaders with and exclusive pallet loading area of 600m2 and a massive common yard Located in the industrial hub of New Germany, The Park is one of the largest fully secured industrial parks in the greater Durban area. With 24 hour access controlled security through five separate entrances, it offers Tenants a safe and secure environment and good road links to Durban's northern and southern industrial corridors.

## Sizes

Floor Size 3193m<sup>2</sup>