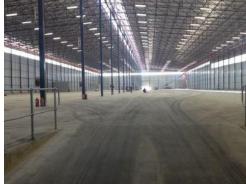

## 10000 M2 WAREHOUSE

POA

This massive warehouse is situated in New Germany KZN. the warehouse has a drive through distribution and logistics option. there is a stand alone office block. There are many more features including a weighbridge and a solid 7 tons per meter floor loading.

## Sizes

Floor Size 10000m<sup>2</sup>

Interior

Air Conditioning No Power 3 Phase No

**Exterior** 

Security No Carports / Parkings -

Building Name - Zoning Industrial

Gross Monthly Rental L