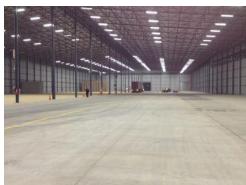

## 10000 M2 WAREHOUSE

POA

This massive warehouse is situated in New Germany KZN. the warehouse has a drive through distribution and logistics option. there is a stand alone office block. There are many more features including a weighbridge and a solid 7 tons per meter floor loading.

## Sizes

Floor Size 10000m<sup>2</sup>

Interior

Air Conditioning No Power 3 Phase No

**Exterior** 

Security No Carports / Parkings -

Building Name - Zoning Industrial

Gross Monthly Rental L