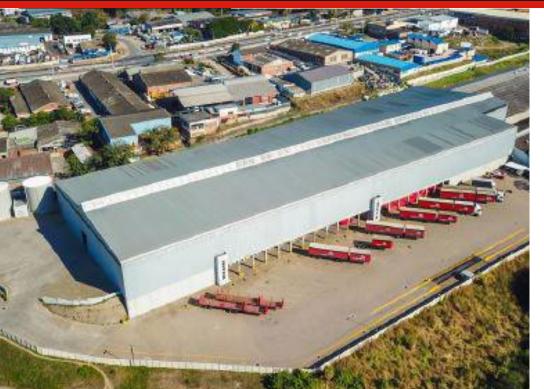

## 10000 M2 WAREHOUSE

POA

This massive warehouse is situated in New Germany KZN. the warehouse has a drive through distribution and logistics option. there is a stand alone office block. There are many more features including a weighbridge and a solid 7 tons per meter floor loading.