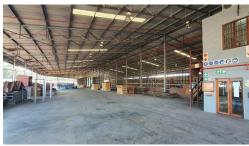

## Factory / Warehouse to Let

POA

Area Breakdown: Warehouse 4,026.00m2 and Offices 310.00m2 Existing open sides, Landlord open to to enclosing the structure Pinetown, Westmead, and New Germany are all industrial areas located in the greater Durban area of South Africa. These areas are known for the abundance of industrial properties, and there is often strong demand for such properties in these areas. One of the main reasons for this demand is the proximity of these areas to the port of Durban, which is the busiest port in South Africa and a major gateway for trade into and out of the country. This makes these areas particularly attractive to businesses involved in importing...

#### Features

| <b>Sizes</b><br>Floor Size          | 4336m² |                       |         |
|-------------------------------------|--------|-----------------------|---------|
| Interior<br>Air Conditioning        | No     | Power 3 Phase         | No      |
| Exterior<br>Security                | No     | Carports / Parkings - |         |
| Building Name -<br>Zoning Industria |        |                       |         |
| Gross Monthly Rental                |        | ase Period Avail      | ability |