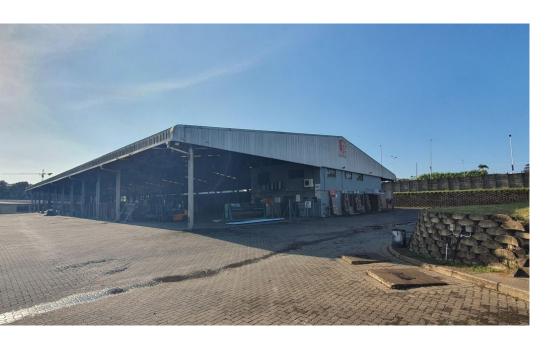

## Factory / Warehouse to Let

POA

Area Breakdown: Warehouse 4,026.00m2 and Offices 310.00m2 Existing open sides, Landlord open to to enclosing the structure Pinetown, Westmead, and New Germany are all industrial areas located in the greater Durban area of South Africa. These areas are known for the abundance of industrial properties, and there is often strong demand for such properties in these areas. One of the main reasons for this demand is the proximity of these areas to the port of Durban, which is the busiest port in South Africa and a major gateway for trade into and out of the country. This makes these areas particularly attractive to businesses involved in importing...

#### Features

| <b>Sizes</b><br>Floor Size          | 4336m² |                       |         |
|-------------------------------------|--------|-----------------------|---------|
| Interior<br>Air Conditioning        | No     | Power 3 Phase         | No      |
| Exterior<br>Security                | No     | Carports / Parkings - |         |
| Building Name -<br>Zoning Industria |        |                       |         |
| Gross Monthly Rental                |        | ase Period Avail      | ability |