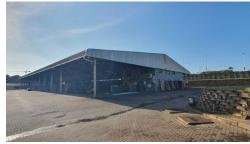

## WAREHOUSE TO LET

POA

Area Breakdown: Warehouse 4,026.00m2 and Offices 310.00m2 Existing open sides, Landlord open to to enclosing the structure Pinetown, Westmead, and New Germany are all industrial areas located in the greater Durban area of South Africa. These areas are known for the abundance of industrial properties, and there is often strong demand for such properties in these areas. One of the main reasons for this demand is the proximity of these areas to the port of Durban, which is the busiest port in South Africa and a major gateway for trade into and out of the country. This makes these areas particularly attractive to businesses involved in importing...