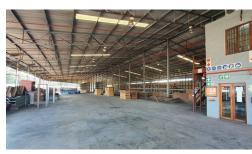

## WAREHOUSE TO LET

POA

Area Breakdown: Warehouse 4,026.00m2 and Offices 310.00m2 Existing open sides, Landlord open to to enclosing the structure Pinetown, Westmead, and New Germany are all industrial areas located in the greater Durban area of South Africa. These areas are known for the abundance of industrial properties, and there is often strong demand for such properties in these areas. One of the main reasons for this demand is the proximity of these areas to the port of Durban, which is the busiest port in South Africa and a major gateway for trade into and out of the country. This makes these areas particularly attractive to businesses involved in importing...