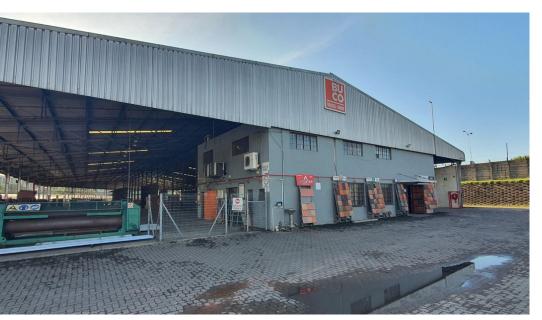

## WAREHOUSE TO LET

POA

Area Breakdown: Warehouse 4,026.00m2 and Offices 310.00m2 Existing open sides, Landlord open to to enclosing the structure Pinetown, Westmead, and New Germany are all industrial areas located in the greater Durban area of South Africa. These areas are known for the abundance of industrial properties, and there is often strong demand for such properties in these areas. One of the main reasons for this demand is the proximity of these areas to the port of Durban, which is the busiest port in South Africa and a major gateway for trade into and out of the country. This makes these areas particularly attractive to businesses involved in importing...