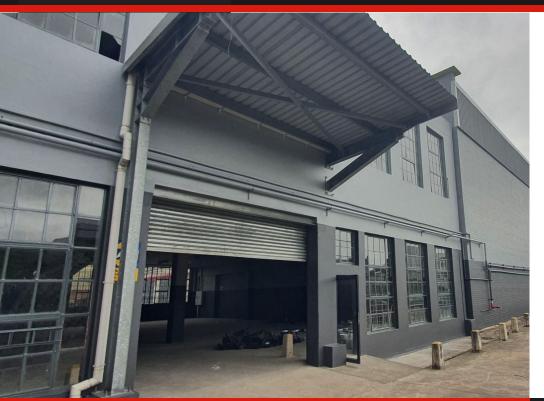

## WAREHOUSE TO LET

POA

Central to New Germany and Pinetown this property is in a secure complex. This warehouse has 2 ground level roller with and a decent yard Located in the industrial hub of New Germany and Pinetown, The Park is one of the largest fully secured industrial parks in the greater Durban area. With 24 hour access controlled security, it offers Tenants a safe and secure environment and good road links to Durban's northern and southern industrial corridors.

#### Sizes

Floor Size 1548m<sup>2</sup>