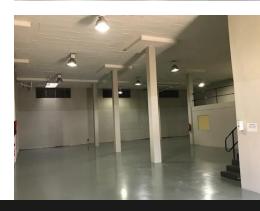

### Features

| <b>Sizes</b><br>Floor Size               | 548m | J <sup>2</sup>            |                          |     |  |
|------------------------------------------|------|---------------------------|--------------------------|-----|--|
| Interior<br>Air Conditioning             | Yes  | Power 3                   | Phase                    | Yes |  |
| Exterior<br>Security                     | Yes  | Carports                  | Carports / Parkings -    |     |  |
| Building Name -<br>Zoning Industrial     |      |                           |                          |     |  |
| Gross Monthly Rental<br>R46,580 Excl VAT |      | Lease Period<br>36 months | <b>Availa</b><br>Specifi | ,   |  |