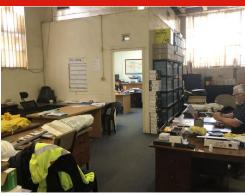

## 500m2 Factory plus Exclusive Yard

R65 per m<sup>2</sup>

This unit is situated in Westmead Road with easy access to main roads including the M13 Highway and N2 Freeway. The unit is 500m2 consisting of: Reception area and 1 large open plan office with adjoining kitchenette and office ablution. The L shaped factory has separate male and female ablutions with showers and a small kitchenette for workshop staff. 4m height and 3.5m roller door access. 3 phase and 100amps power. There is a mezzanine for additional storage if need be and private and exclusive yard use of approximately 150m with access for 10t trucks. The rental includes private yard area but excludes electricity, water and...