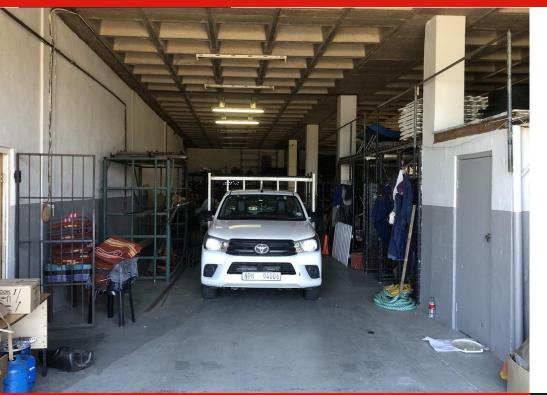

## 500m2 Factory plus Exclusive Yard

R65 per m<sup>2</sup>

This unit is situated in Westmead Road with easy access to main roads including the M13 Highway and N2 Freeway. The unit is 500m2 consisting of: Reception area and 1 large open plan office with adjoining kitchenette and office ablution. The L shaped factory has separate male and female ablutions with showers and a small kitchenette for workshop staff. 4m height and 3.5m roller door access. 3 phase and 100amps power. There is a mezzanine for additional storage if need be and private and exclusive yard use of approximately 150m with access for 10t trucks. The rental includes private yard area but excludes electricity, water and...