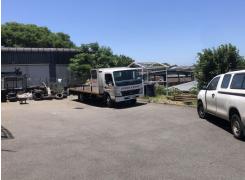

## 500m2 Factory plus Exclusive Yard

R65 per m<sup>2</sup>

This unit is situated in Westmead Road with easy access to main roads including the M13 Highway and N2 Freeway. The unit is 500m2 consisting of: Reception area and 1 large open plan office with adjoining kitchenette and office ablution. The L shaped factory has separate male and female ablutions with showers and a small kitchenette for workshop staff. 4m height and 3.5m roller door access. 3 phase and 100amps power. There is a mezzanine for additional storage if need be and private and exclusive yard use of approximately 150m with access for 10t trucks. The rental includes private yard area but excludes electricity, water and...