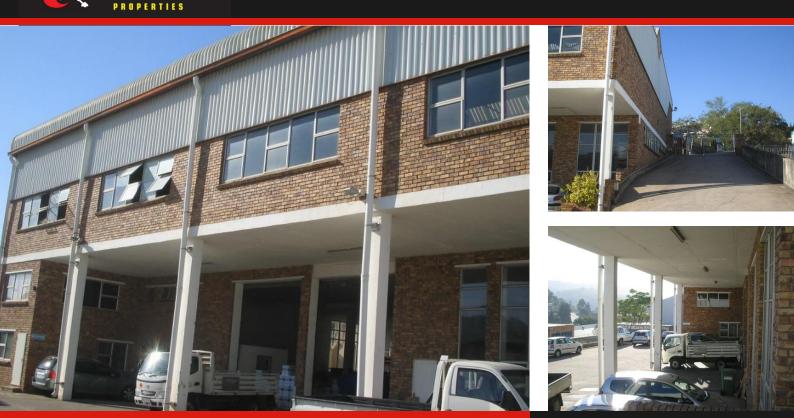

# 720m2 Warehouse / Factory With Yard

Chalupsky Properties is pleased to present this well maintained and functional property based in Westmead, Suzuka Road. The location of the unit is perfectly suited for easy and convenient access in and out of Westmead and is close to main highways. The property has 2 high roller door access, 2 ablutions, 3 offices coupled with 200amps, 3 phase power. There is access of large trucks into the yard which measures approximately 400m2. This is an opportunity not to be missed!

#### Features

| <b>Sizes</b><br>Floor Size               | 720m | 1 <sup>2</sup>          |                          |     |  |
|------------------------------------------|------|-------------------------|--------------------------|-----|--|
| Interior<br>Air Conditioning             | Yes  | Power 3                 | Phase                    | Yes |  |
| Exterior<br>Security                     | No   | Carports                | Carports / Parkings -    |     |  |
| Building Name -<br>Zoning Industrial     |      |                         |                          |     |  |
| Gross Monthly Rental<br>R59,893 Excl VAT |      | Lease Period<br>3 years | <b>Availa</b><br>Negotia | •   |  |