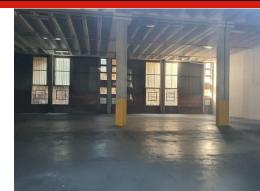

# Factory / Warehouse to Let

Next to the N3 in a secure gated complex with 24 hour security. This complex is ideal for logistics and warehousing or manufacturing. A well maintained property with ample power for manufacturing.

### Features

| <b>Sizes</b><br>Floor Size           | 1552m² |                    |        |
|--------------------------------------|--------|--------------------|--------|
| Interior<br>Air Conditioning         | Yes    | Power 3 Phase      | Yes    |
| Exterior<br>Security                 | Yes    | Carports / Parking | gs -   |
| Building Name -<br>Zoning Industrial |        |                    |        |
| Gross Monthly Rental                 |        | se Period Availal  | bility |