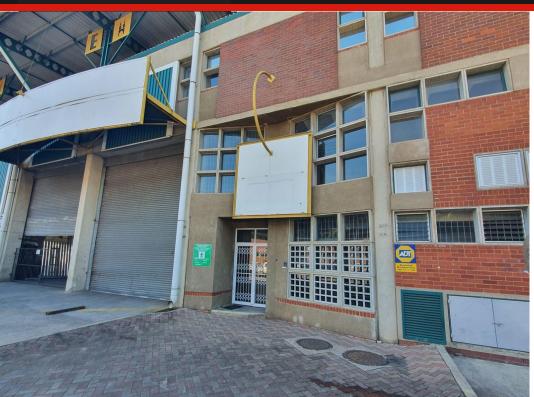

# Factory / Warehouse to Let

Next to the N3 in a secure gated complex with 24 hour security. This complex is ideal for logistics and warehousing or manufacturing. A well maintained property with ample power for manufacturing.

### Features

| <b>Sizes</b><br>Floor Size           | 1552m² |                    |        |
|--------------------------------------|--------|--------------------|--------|
| Interior<br>Air Conditioning         | Yes    | Power 3 Phase      | Yes    |
| Exterior<br>Security                 | Yes    | Carports / Parking | gs -   |
| Building Name -<br>Zoning Industrial |        |                    |        |
| Gross Monthly Rental                 |        | se Period Availal  | bility |