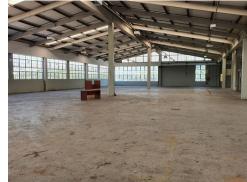

# New Listing - Factory / Warehouse to Let

POA

Information 24-hr Security 1108 m2 at R85 per meter SQM Fire System 5mm ordinary hazard system as per SANS 0287 Highway Access Closely positioned to main arterial roads with easy access to N2 & N3 freeways. Usage Manufacturing, storage and distribution. Ideally suited to rigid vehicles and super links.

#### Sizes

Floor Size 1108m<sup>2</sup>