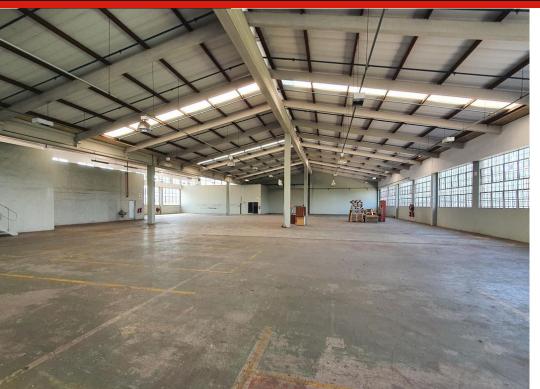

# New Listing - Factory / Warehouse to Let

POA

Information 24-hr Security 1108 m2 at R85 per meter SQM Fire System 5mm ordinary hazard system as per SANS 0287 Highway Access Closely positioned to main arterial roads with easy access to N2 & N3 freeways. Usage Manufacturing, storage and distribution. Ideally suited to rigid vehicles and super links.

#### Sizes

Floor Size 1108m<sup>2</sup>