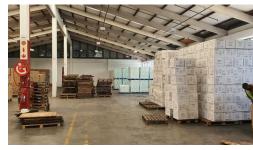

# New Listing - Factory / Warehouse to Let

POA

Information 24-hr Security 1108 m2 at R85 per meter SQM Fire System 5mm ordinary hazard system as per SANS 0287 Highway Access Closely positioned to main arterial roads with easy access to N2 & N3 freeways. Usage Manufacturing, storage and distribution. Ideally suited to rigid vehicles and super links.