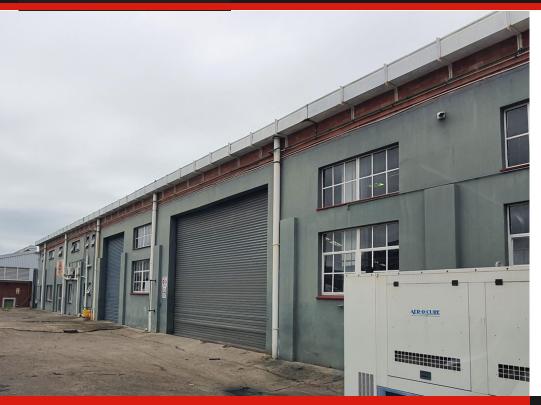

## New Listing - Factory / Warehouse to Let

Information 24-hr Security Fire System 5mm ordinary hazard system as per SANS 0287 Highway Access Closely positioned to main arterial roads with easy access to N2 & N3 freeways. Usage Manufacturing, storage and distribution. Ideally suited to rigid vehicles and super links.

#### **Features**

| <b>Sizes</b><br>Floor Size                    | 2675r | n²                         |                        |     |  |
|-----------------------------------------------|-------|----------------------------|------------------------|-----|--|
| Interior<br>Air Conditioning                  | Yes   | Power 3 I                  | Phase                  | Yes |  |
| Exterior<br>Security                          | Yes   | Carports                   | Carports / Parkings -  |     |  |
| Building Name -<br>Zoning Industrial          |       |                            |                        |     |  |
| Gross Monthly Rental<br>R999,999,999 Excl VAT |       | Lease Period<br>Negotiable | <b>Availa</b><br>Negot |     |  |