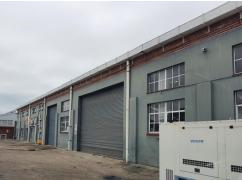

## **Sizes**

2560m<sup>2</sup> Floor Size

Interior

Power 3 Phase Air Conditioning Yes

**Exterior** 

Carports / Parkings -Security Yes

**Building Name -**Zoning Industrial

**Gross Monthly Rental Lease Period Availability** R999,999,999 Excl VAT Negotiable Negotiable