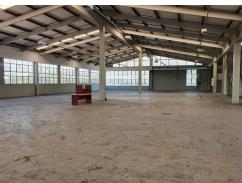

## **Sizes**

2560m<sup>2</sup> Floor Size

Interior

Power 3 Phase Air Conditioning Yes

**Exterior** 

Carports / Parkings -Security Yes

**Building Name -**Zoning Industrial

**Gross Monthly Rental Lease Period Availability** R999,999,999 Excl VAT Negotiable Negotiable