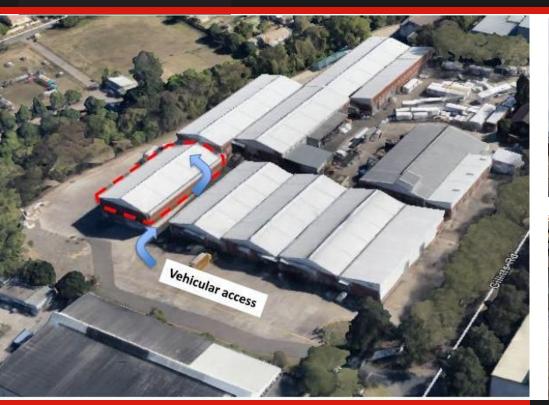

## WAREHOUSE TO LET

POA

nformation 24-hr Security Fire System 5mm ordinary hazard system as per SANS 0287 Highway Access Closely positioned to main arterial roads with easy access to N2 & N3 freeways. Usage Manufacturing, storage and distribution. Ideally suited to rigid vehicles and super links.