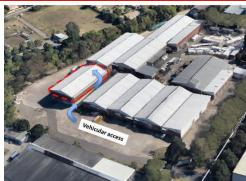

## WAREHOUSE TO LET

POA

nformation 24-hr Security Fire System 5mm ordinary hazard system as per SANS 0287 Highway Access Closely positioned to main arterial roads with easy access to N2 & N3 freeways. Usage Manufacturing, storage and distribution. Ideally suited to rigid vehicles and super links.