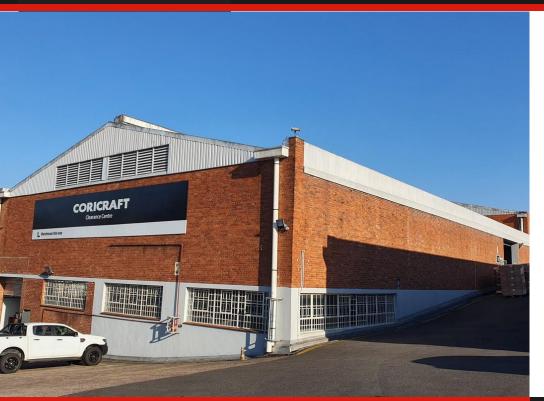

## WAREHOUSE TO LET

POA

nformation 24-hr Security Fire System 5mm ordinary hazard system as per SANS 0287 Highway Access Closely positioned to main arterial roads with easy access to N2 & N3 freeways. Usage Manufacturing, storage and distribution. Ideally suited to rigid vehicles and super links.

## Sizes

Floor Size 1108m<sup>2</sup>

Interior

Air Conditioning Yes Power 3 Phase Yes

**Exterior** 

Security Yes Carports / Parkings -

Building Name - Zoning Industrial

Gross Monthly Rental Lease Period Availability
R999,999,999 Excl VAT Negotiable Negotiable