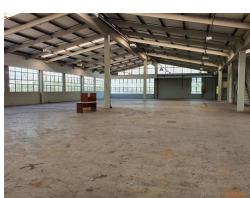

## Sizes

Floor Size 1108m<sup>2</sup>

Interior

Air Conditioning Yes Power 3 Phase Yes

**Exterior** 

Security Yes Carports / Parkings -

Building Name - Zoning Industrial

Gross Monthly Rental Lease Period Availability
R999,999,999 Excl VAT Negotiable Negotiable