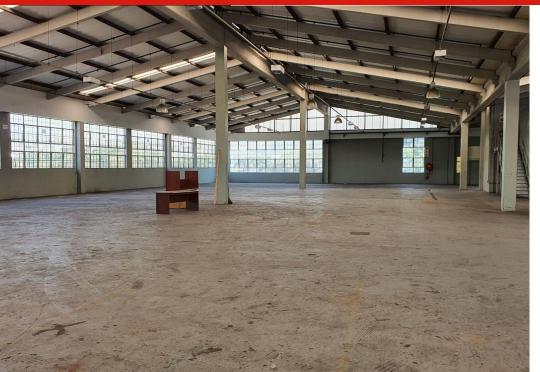

## WAREHOUSE TO LET

POA

Well located in central Westmead at an unbeatable rental. This warehouse is close to the M19 and M13.Central to Westmead, New Germany and Pinetown this property is in a secure complex. The Park is one of the largest fully secured industrial parks in the greater Durban area. With 24 hour access controlled security, it offers Tenants a safe and secure environment and good road links to Durban's northern and southern industrial corridors

### Sizes

Floor Size 1108m<sup>2</sup>

#### Interior

Air Conditioning Yes Power 3 Phase Yes

## Exterior

Security Yes Carports / Parkings -