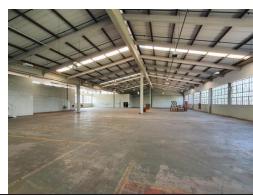

## WAREHOUSE TO LET

POA

Well located in central Westmead at an unbeatable rental. This warehouse is close to the M19 and M13.Central to Westmead, New Germany and Pinetown this property is in a secure complex. The Park is one of the largest fully secured industrial parks in the greater Durban area. With 24 hour access controlled security, it offers Tenants a safe and secure environment and good road links to Durban's northern and southern industrial corridors

### Sizes

Floor Size 1108m<sup>2</sup>

#### Interior

Air Conditioning Yes Power 3 Phase Yes

## Exterior

Security Yes Carports / Parkings -