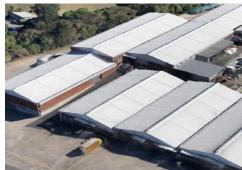

# WAREHOUSE TO LET

POA

Well located in central Westmead at an unbeatable rental. This warehouse is close to the M19 and M13.Central to Westmead, New Germany and Pinetown this property is in a secure complex. The Park is one of the largest fully secured industrial parks in the greater Durban area. With 24 hour access controlled security, it offers Tenants a safe and secure environment and good road links to Durban's northern and southern industrial corridors