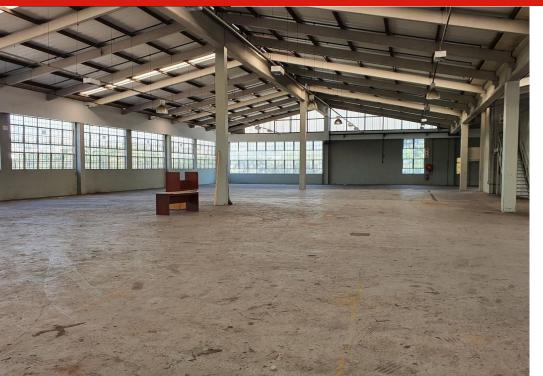

# WAREHOUSE TO LET

POA

Well located in central Westmead at an unbeatable rental. This warehouse is close to the M19 and M13.Central to Westmead, New Germany and Pinetown this property is in a secure complex. The Park is one of the largest fully secured industrial parks in the greater Durban area. With 24 hour access controlled security, it offers Tenants a safe and secure environment and good road links to Durban's northern and southern industrial corridors

## Sizes

Floor Size 1108m<sup>2</sup>