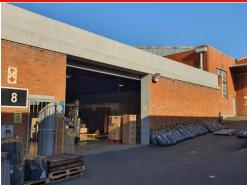

## WAREHOUSE TO LET

Well located in central Westmead at an unbeatable rental. This warehouse is close to the M19 M13 and N3.Central to Westmead, New Germany and Pinetown this property is in a secure complex. The Park is one of the largest fully secured industrial parks in the greater Durban area. With 24 hour access controlled security, it offers Tenants a safe and secure environment and good road links to Durban's northern and southern industrial corridors