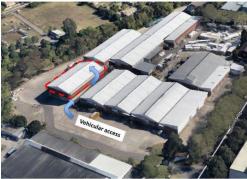

## WAREHOUSE TO LET

Well located in central Westmead at an unbeatable rental. This warehouse is close to the M19 M13 and N3.Central to Westmead, New Germany and Pinetown this property is in a secure complex. The Park is one of the largest fully secured industrial parks in the greater Durban area. With 24 hour access controlled security, it offers Tenants a safe and secure environment and good road links to Durban's northern and southern industrial corridors