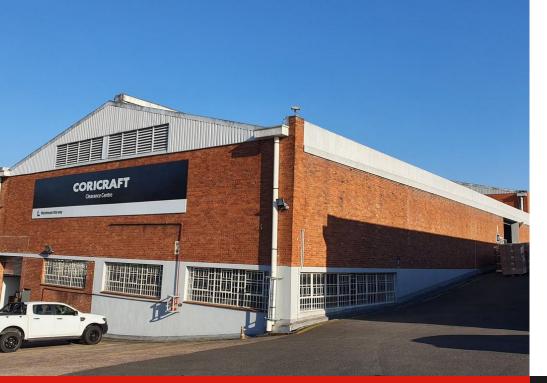

## WAREHOUSE TO LET

Well located in central Westmead at an unbeatable rental. This warehouse is close to the M19 M13 and N3.Central to Westmead, New Germany and Pinetown this property is in a secure complex. The Park is one of the largest fully secured industrial parks in the greater Durban area. With 24 hour access controlled security, it offers Tenants a safe and secure environment and good road links to Durban's northern and southern industrial corridors