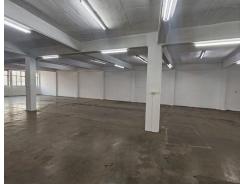

## 421m<sup>2</sup> Warehouse To Let in Rossburgh

R54 per m²

Chalupsky Properties is pleased to offer this 421m2 industrial property on a busy road in Rossburgh. The unit has direct loading bay access through a roller shutter door which opens out onto an open plan floor. The unit can also be accessed via a single flight staircase up to the main reception area. The unit has 3 phase power. The warehouse has a kitchenette, reception area, 2 x administration offices, and male/ female ablutions. There are 6 x parking bays located outside the unit. Drop Trevor Martin or Kevin Hughes a line to view this property