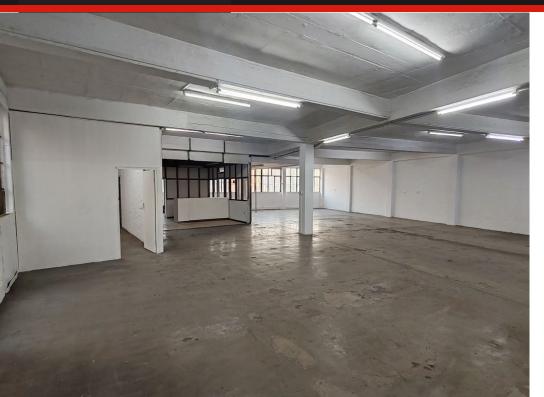

## 421m<sup>2</sup> Warehouse To Let in Rossburgh

R54 per m²

Chalupsky Properties is pleased to offer this 421m2 industrial property on a busy road in Rossburgh. The unit has direct loading bay access through a roller shutter door which opens out onto an open plan floor. The unit can also be accessed via a single flight staircase up to the main reception area. The unit has 3 phase power. The warehouse has a kitchenette, reception area, 2 x administration offices, and male/ female ablutions. There are 6 x parking bays located outside the unit. Drop Trevor Martin or Kevin Hughes a line to view this property