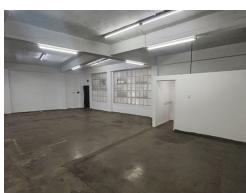

## 421m<sup>2</sup> Warehouse To Let in Rossburgh

R54 per m²

Chalupsky Properties is pleased to offer this 421m2 industrial property on a busy road in Rossburgh. The unit has direct loading bay access through a roller shutter door which opens out onto an open plan floor. The unit can also be accessed via a single flight staircase up to the main reception area. The unit has 3 phase power. The warehouse has a kitchenette, reception area, 2 x administration offices, and male/ female ablutions. There are 6 x parking bays located outside the unit. Drop Trevor Martin or Kevin Hughes a line to view this property