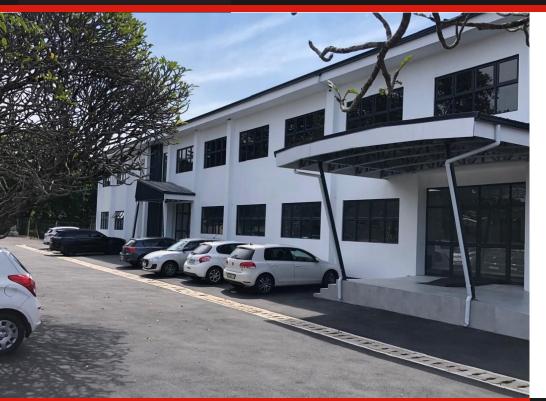

## 400m2 / 300m2 / 100m2 of A Grade Offices

R115 per m²

Chalupsky Properties is pleased to present this A Grade Office Space available in Hatton Estate, Pinetown, to Let. There is a total of 450m2 of space which can be subdivided and refurbished to suit the Tenant, according to m2 needs. Situated in an easily accessible business park in Maurice Nichols Road, Hatton Estate, with the anchor tenant being New Bridge Graduate Institute Campus. The available space will be built to suit the client's needs, which will include ablutions, kitchenette and air cons. A separate electricity meter will be installed. Water will be billed proportionally amongst the occupants. A Tenant Installation Allowance will be...

#### Sizes

Floor Size 450m<sup>2</sup>

#### **Exterior**

Security No Carports / Parkings 40