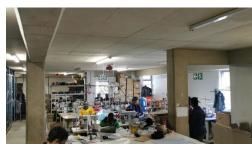

## R130 per m<sup>2</sup>

Chalupsky Properties is pleased to offer this 1303m2 double unit in a sought after business park in the Gateway New Town Centre precinct. The premium unit is centrally located and benefits from the following: - Durable cement flooring in the warehouse - Double volume height in the warehouse allowing for extra racking - Ablution facilities on both the ground floor as well as 1st floor office space - 2 x roller shutter doors (4,2m in height) - The unit can accommodate 40 foot container truck access - 14 x dedicated parking bays located at the front and side of the warehouse - 24 hour/7 days per week security - 60 amps of 3 phase electricity - 2 x...