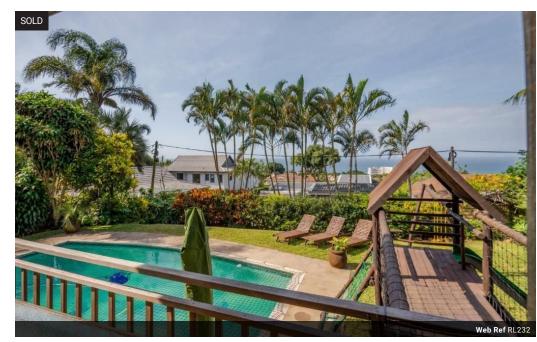

Monthly Rates R3,900

Live, work and play in Glenashley with sea views

A super 4 bedroom home set high in Glenashley with either 2 garden flats, one with 2 bedrooms, or a flatlet and a home office with

Separate parking.

This multifaceted home has a great entertainment area which includes a tree house slide into the pool.

A home that will allow you to have your home office on site, a tenant or extended family in the 2 bedroom flat and a 4 bedroom home with wonderful sea views.

## Features

| Pets Allowed | Yes |                     |     |           |                     |
|--------------|-----|---------------------|-----|-----------|---------------------|
| Interior     |     | Exterior            |     | Sizes     |                     |
| Bedrooms     | 4   | Carports / Parkings | 6   | Land Size | 1,012m <sup>2</sup> |
| Bathrooms    | 3.5 | Security            | Yes |           |                     |
| Kitchens     | 1   | Pool                | Yes |           |                     |
| Recep. Rooms | 2   | Views               | Yes |           |                     |
| Studies      | 1   |                     |     |           |                     |
| Furnished    | No  |                     |     |           |                     |