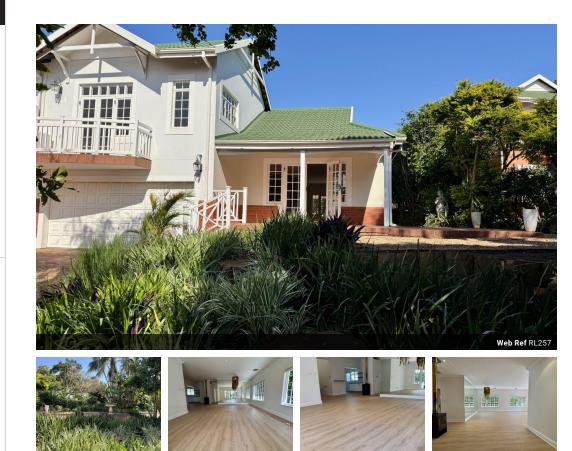

## Welcome to Your Dream Home!

Step into luxury with this immaculate 3-bedroom duet that exudes light and brightness at every turn. As you enter, be greeted by stunning new Vinyl wooden flooring throughout that leads you to a spacious open-plan living room bathed in natural light, complete with a cozy fireplace for those chilly evenings.

The living room seamlessly flows into a lovely spacious kitchen featuring a brand new oven, opening up to a outside courtyard and a large back garden, perfect for entertaining or simply enjoying the outdoors.

Two beautiful bedrooms, also boasting new Vinyl wooden flooring and split aircon units, share a full bathroom and each bedroom opens onto the expansive back garden. A short flight of stairs leads to the grand master bedroom with a large ensuite full bathroom, balcony with treetop views, and ample built-in...