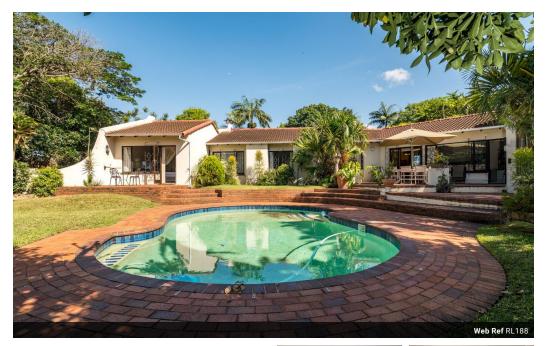

### Lovely 4 bedroom Family home in Herrwood Park

This single level family home with sea views is set on 1950sqm of land and is brimming with charm and is overflowing with potential to renovate!!

Featuring 2 spacious living rooms. 4 Bedrooms with the main on suite The dinning room opens seamlessly onto a sun-filled entertainers' patio pool and large garden with pond, fire pit area and Lapa with a built in braai. Large kitchen with dinning area, scullery and laundry.

Other extras include a separate cottage that could be used as a work-from-home office or rental and loads of parking

Move in and update this property with its great proportions

Centrally situated in Herrwood Park, close to top schools, hospitals and shopping centres - a must to view!

#### Extras

Extra Large stand Lapa with built in braai area Natural Pond Fire Pit