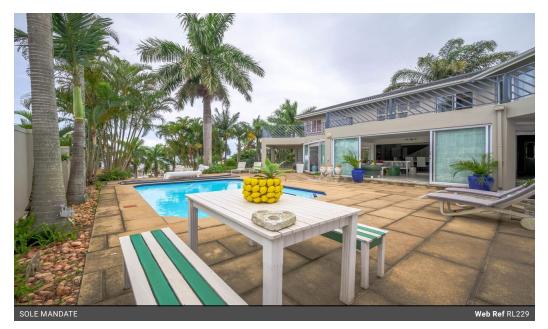

## Entertainers delight with enviable sea views

## Exciting new release!

Perched in an elevated position in Umhlanga is a lovely 4 bedroom home with stunning sea views. This entertainers paradise is the perfect family home.

As you enter you are greeted by a sensational open plan living area with spacious lounge and dining area that seamlessly connects to a well appointed kitchen including scullery and family TV room. The living area opens onto an expansive covered sun terrace with bar and pool, perfect for everyday as well as entertaining while taking in the beautiful sea views. For added convenience there is a separate guest bedroom with ensuite bathroom.