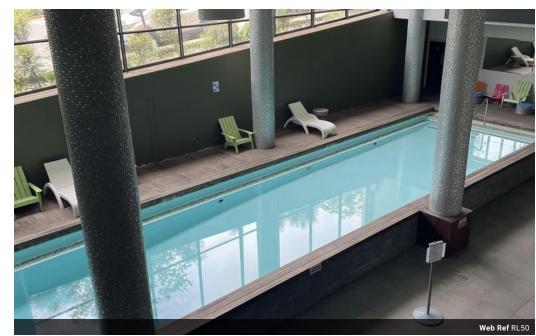

## Super convenient Urban Park in Umhlanga

This very neat unit in the secure Urban Park is being let fully furnished. It is in prime position for access to parks, shopping and main arterial routes. For this rental it's more cost effective than hotel living, but you may use their facilities, which include a gym and pool with a restaurant on site.

## Features

Furnished

| Interior     |   | Exterior            |     | Sizes      |      |
|--------------|---|---------------------|-----|------------|------|
| Bedrooms     | 2 | Carports / Parkings | 1   | Floor Size | 60m² |
| Bathrooms    | 2 | Pool                | Yes |            |      |
| Kitchens     | 1 |                     |     |            |      |
| Recep. Rooms | 2 |                     |     |            |      |