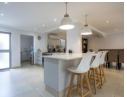

Come on in to the bright reception area that leads to a chef's kitchen equipped with a top-notch SMEG electric oven, gas hob, and a handy scullery. The dining room and lounge open up to a verandah with monkey-proof screening, perfect for enjoying the ocean