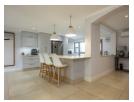

Come on in to the bright reception area that leads to a chef's kitchen equipped with a top-notch SMEG electric oven, gas hob, and a handy scullery. The dining room and lounge open up to a verandah with monkey-proof screening, perfect for enjoying the ocean