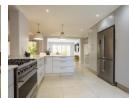

Come on in to the bright reception area that leads to a chef's kitchen equipped with a top-notch SMEG electric oven, gas hob, and a handy scullery. The dining room and lounge open up to a verandah with monkey-proof screening, perfect for enjoying the ocean