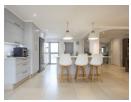

Come on in to the bright reception area that leads to a chef's kitchen equipped with a top-notch SMEG electric oven, gas hob, and a handy scullery. The dining room and lounge open up to a verandah with monkey-proof screening, perfect for enjoying the ocean