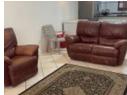

## Large 2 bedroom close to the Crescent and Gateway

This large 82sqm apartment has 2 bedrooms, one bathroom. A fair size balcony for entertaining, and a great open plan kitchen and lounge area. Spacious bedrooms and a strore room.