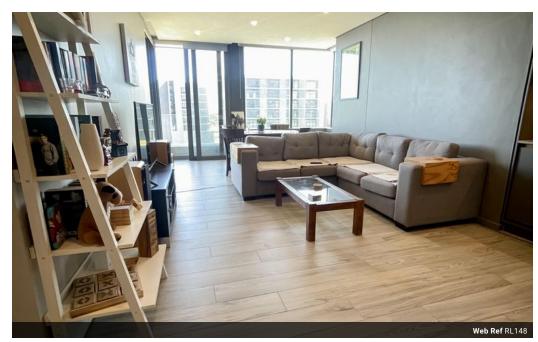

## Spectacular Umhlanga Arch

Watch the ships going into the harbour from this great south facing 2 bedroom, 2.5 bathroom unit.

This unit comes with 2 undercover parking bays.

Set high on Umhlanga ridge the sea views and evening lights alone are reason enough to invest in this iconic building, where you can live, work and play.

## Features

| Interior     |     | Exterior            |    | Sizes      |      |
|--------------|-----|---------------------|----|------------|------|
| Bedrooms     | 2   | Carports / Parkings | 2  | Floor Size | 93m² |
| Bathrooms    | 2.5 | Pool                | No |            |      |
| Kitchens     | 1   |                     |    |            |      |
| Recep. Rooms | 2   |                     |    |            |      |