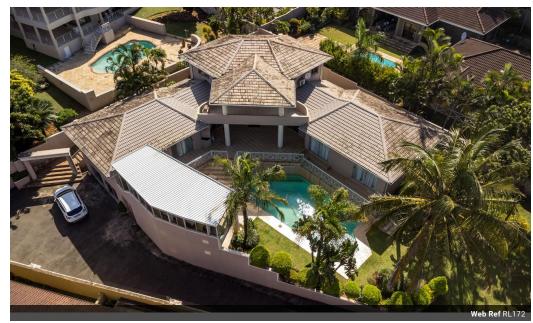

Monthly Rates R6,800

The perfect address in Umhlanga Ridge

This 4 bedroom home in a boomed cul du sac in Umhlanga Ridge is great value for money. Spacious bedrooms, 2 lounges, large study, enormous kitchen and scullery, pool, sun room, the list goes on and on.

## Features

| Pets Allowed | Yes |                     |     |           |                     |
|--------------|-----|---------------------|-----|-----------|---------------------|
| Interior     |     | Exterior            |     | Sizes     |                     |
| Bedrooms     | 4   | Garages             | 2   | Land Size | 1,266m <sup>2</sup> |
| Bathrooms    | 2.5 | Carports / Parkings | 3   |           |                     |
| Kitchens     | 1   | Security            | Yes |           |                     |
| Recep. Rooms | 3   | Pool                | Yes |           |                     |
| Studies      | 1   |                     |     |           |                     |