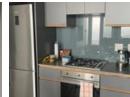

Gas hob, microwave, dishwasher, washing machine are all included in the rental, along with WIFI and DSTV. A cinema size TV in the lounge to entertain you.

Let fully furnished!

## Features

Furnished

| Interior     |     | Exterior            |     | Sizes      |      |
|--------------|-----|---------------------|-----|------------|------|
| Bedrooms     | 2   | Carports / Parkings | 2   | Floor Size | 93m² |
| Bathrooms    | 2.5 | Security            | Yes |            |      |
| Kitchens     | 1   | Pool                | No  |            |      |
| Recep. Rooms | 2   |                     |     |            |      |