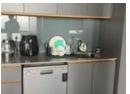

Gas hob, microwave, dishwasher, washing machine are all included in the rental, along with WIFI and DSTV. A cinema size TV in the lounge to entertain you.

Let fully furnished!

## Features

Furnished

| Interior     |     | Exterior            |     | Sizes      |      |
|--------------|-----|---------------------|-----|------------|------|
| Bedrooms     | 2   | Carports / Parkings | 2   | Floor Size | 93m² |
| Bathrooms    | 2.5 | Security            | Yes |            |      |
| Kitchens     | 1   | Pool                | No  |            |      |
| Recep. Rooms | 2   |                     |     |            |      |