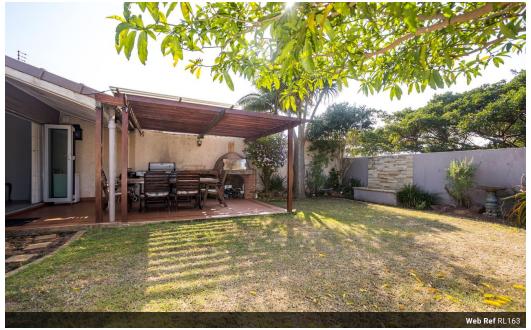

## Umhlanga Rocks stunning simplex

Experience modern elegance in this stunning level simplex featuring three spacious bedrooms and an additional guest room or office space. The private garden area, accessible through stack-back glass doors, offers a rare retreat a short walk to the beach.

Enjoy entertaining in the covered area, complete with a large pizza oven, perfect for gatherings. Just a short stroll takes you to Umhlanga Village and the beautiful beach promenade.

Nestled within a secure and well-run complex, this pet friendly home includes a lock up garage and access to a communal pool. Elevate your lifestyle in this exclusive haven of luxury and convenience.

## Extras

Barbecue Area Built-in Wardrobes Security Shared Pool Barbecue Area Pizza Oven Patio

https://www.chalupskyproperties.com