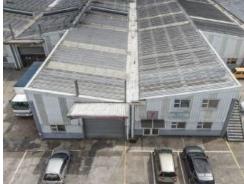

## WAREHOUSE WITH LARGE YARD

R66 per m<sup>2</sup>

Building 3 Unit 8 - 2 429m2 includes offices and ablutions Located in the industrial hub of New Germany, The Park is one of the largest fully secured industrial parks in the greater Durban area. With 24 hour access controlled security through five separate entrances, it offers Tenants a safe and secure environment and good road links to Durban's northern and southern industrial corridors.