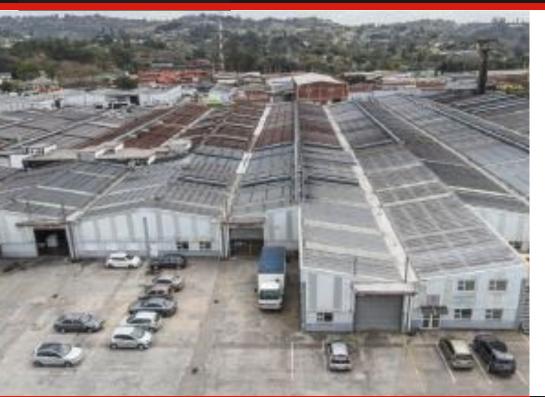

## WAREHOUSE WITH LARGE YARD

R66 per m<sup>2</sup>

Building 3 Unit 8 - 2 429m2 includes offices and ablutions Located in the industrial hub of New Germany, The Park is one of the largest fully secured industrial parks in the greater Durban area. With 24 hour access controlled security through five separate entrances, it offers Tenants a safe and secure environment and good road links to Durban's northern and southern industrial corridors.