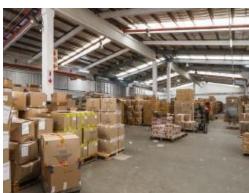

## WAREHOUSE WITH LARGE YARD

R66 per m<sup>2</sup>

Building 3 Unit 8 - 2 429m2 includes offices and ablutions Located in the industrial hub of New Germany, The Park is one of the largest fully secured industrial parks in the greater Durban area. With 24 hour access controlled security through five separate entrances, it offers Tenants a safe and secure environment and good road links to Durban's northern and southern industrial corridors.