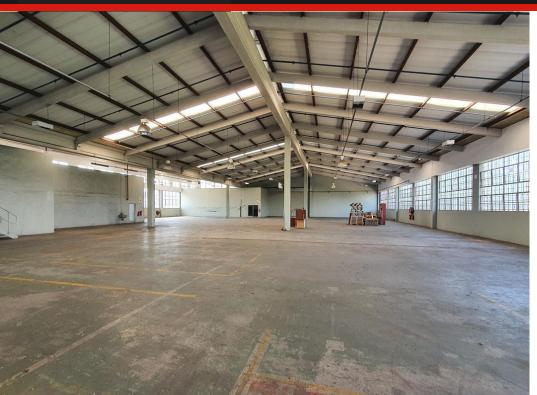

## WAREHOUSE TO LET

This warehouse is well positioned in Westmead Durban between the M13 and N3 The property is suitable for super link access. The warehouse has a doc loader and an additional ground floor roller door. There is 24 hour security. Not all the photos are of the particular unit.