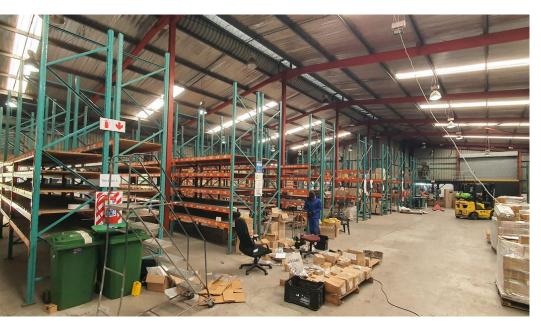

## WAREHOUSE WITH LARGE YARD -TO LET

R90 per m²

Asking rental R170k (Plus vat, plus utilities) Factory/Warehouse open floor space with offices. Parking for 20 vehicles designated. Super Link access Deposit required R390k Double volume warehouse/great offices. Electricity upgraded to 400amps. Excellent condition

#### Sizes

Floor Size 1887m<sup>2</sup>

#### Interior

Air Conditioning Yes Power 3 Phase Yes