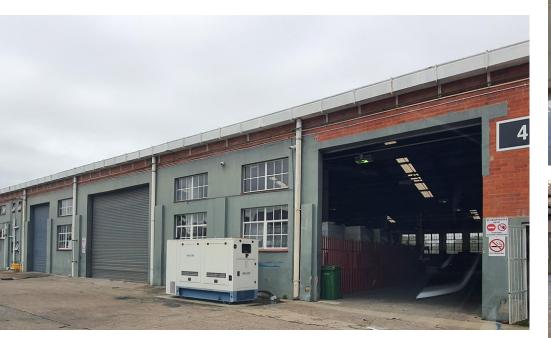

## WAREHOUSE TO LET

R75 per m²

Well located in central Westmead at an unbeatable rental. This warehouse is close to the M19 and M13.Central to Westmead, New Germany and Pinetown this property is in a secure complex. The Park is one of the largest fully secured industrial parks in the greater Durban area. With 24 hour access controlled security, it offers Tenants a safe and secure environment and good road links to Durban's northern and southern industrial corridors

# Building Name - Zoning Industrial

Gross Monthly Rental Lease Period Availability
R200,625 Excl VAT Negotiable Immediately