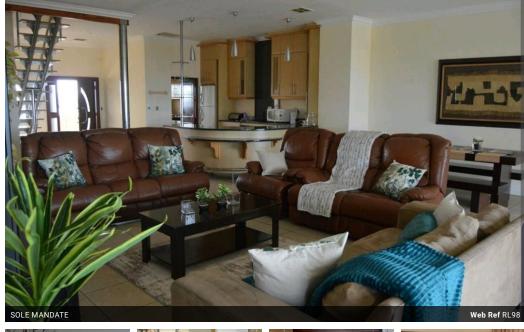

## FABULOUS FRONT FACING SECURE LOCK UP & GO

New release! Exclusive Mandate

This spacious apartment offers a generous open-plan living room with air-conditioning, leading onto an open balcony with views.

Modern kitchen with breakfast nook

4 Large bedrooms with built-in cupboards. Upstairs Main bedroom has full en-suite bathroom.

Secure automated double garage. Storeroom .Good security

Situated in a very central location within walking distance to Gateway, Hotels and Hospital.